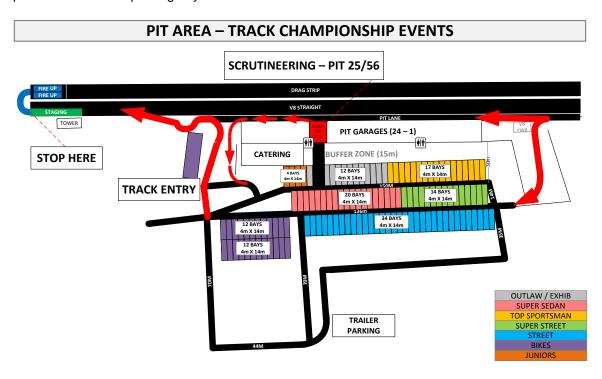

# PIT/PADDOCK ALLOCATIONS:

Unless otherwise stated, the following generic pit allocations exist. Please ensure you pit within the allotted areas to allow bracket marshals to find you.

To provide sufficient access for all entrants' trailers should be removed from the pit area and parked in the trailer parking bay